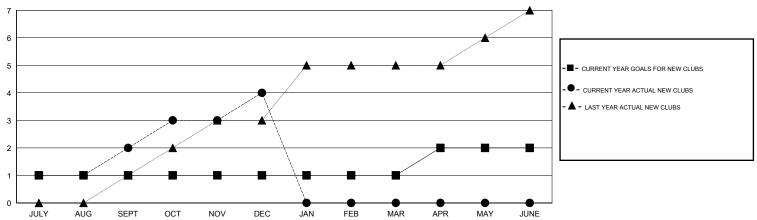

### GOALS AND ACTUAL NEW CLUBS CUMULATIVE

# LOCATION CALIFORNIA

GMT CA 1

| Clubs                 |                  |           |                  | Members               |               |                    |                                     |                    |                  |
|-----------------------|------------------|-----------|------------------|-----------------------|---------------|--------------------|-------------------------------------|--------------------|------------------|
| RESULTS FOR 2016-2017 |                  |           |                  | RESULTS FOR 2016-2017 |               |                    |                                     |                    |                  |
| QUARTER               | NEW CLUB<br>GOAL | NEW CLUBS | DROPPED<br>CLUBS | NET<br>GAIN/LOSS      | QUARTER       | NEW MEMBER<br>GOAL | CHARTER AND<br>NEW MEMBERS<br>ADDED | DROPPED<br>MEMBERS | NET<br>GAIN/LOSS |
| JULY/AUG/SEPT         | 1                | 2         | 0                | 2                     | JULY/AUG/SEPT | 80                 | 235                                 | 61                 | 174              |
| OCT/NOV/DEC           | 0                | 2         | 0                | 2                     | OCT/NOV/DEC   | 25                 | 111                                 | 43                 | 68               |
| JAN/FEB/MAR           | 0                | 0         | 0                | 0                     | JAN/FEB/MAR   | 40                 | 0                                   | 0                  | 0                |
| APR/MAY/JUNE          | 1                | 0         | 0                | 0                     | APR/MAY/JUNE  | 55                 | 0                                   | 0                  | 0                |