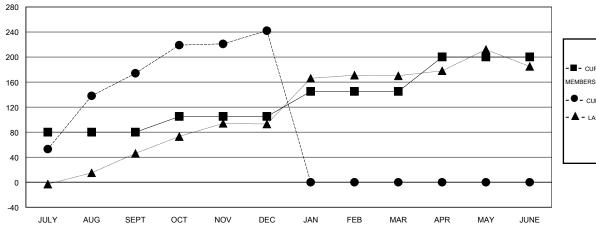

#### GOALS AND ACTUAL MEMBERS CUMULATIVE

| ■-   | CURRENT | YEAR ( | GOALS | FOR NE | w |
|------|---------|--------|-------|--------|---|
| ИЕМВ | ERS     |        |       |        |   |

- CURRENT YEAR ACTUAL MEMBERS

- ▲ - LAST YEAR ACTUAL MEMBERS

| DROPPED CLUBS: 0 |     |
|------------------|-----|
| DROPPED MEMBERS  |     |
| DECEASED         | 7   |
| CLUB CANCELLED   | 0   |
| OTHER            | 97  |
| TOTAL            | 104 |

# LOCATION CALIFORNIA

GMT CA 1

| Clubs                 |                  |           |                  | Members               |               |                    |                                     |                    |                  |
|-----------------------|------------------|-----------|------------------|-----------------------|---------------|--------------------|-------------------------------------|--------------------|------------------|
| RESULTS FOR 2016-2017 |                  |           |                  | RESULTS FOR 2016-2017 |               |                    |                                     |                    |                  |
| QUARTER               | NEW CLUB<br>GOAL | NEW CLUBS | DROPPED<br>CLUBS | NET<br>GAIN/LOSS      | QUARTER       | NEW MEMBER<br>GOAL | CHARTER AND<br>NEW MEMBERS<br>ADDED | DROPPED<br>MEMBERS | NET<br>GAIN/LOSS |
| JULY/AUG/SEPT         | 1                | 2         | 0                | 2                     | JULY/AUG/SEPT | 80                 | 235                                 | 61                 | 174              |
| OCT/NOV/DEC           | 0                | 2         | 0                | 2                     | OCT/NOV/DEC   | 25                 | 111                                 | 43                 | 68               |
| JAN/FEB/MAR           | 0                | 0         | 0                | 0                     | JAN/FEB/MAR   | 40                 | 0                                   | 0                  | 0                |
| APR/MAY/JUNE          | 1                | 0         | 0                | 0                     | APR/MAY/JUNE  | 55                 | 0                                   | 0                  | 0                |